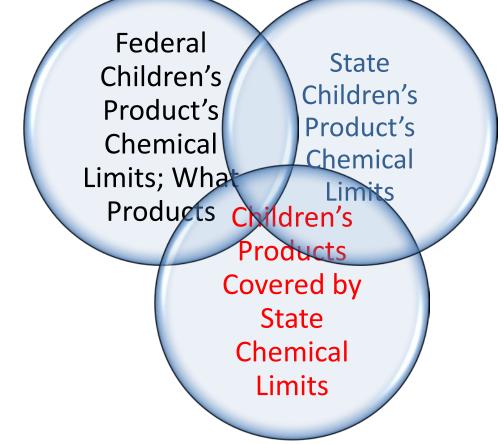

#### States' Chemical Content Laws-Federal Preemption?

#### Washington State Says It will Now Enforce the CPSA's Chemical Limitations not Preempted by the CPSIA

- > The Washington State CSPA prohibits sale of any children's product with a component that has more than:
  - 90 PPM lead
  - 40 PPM cadmium
  - Individually or in combination more than 1000 PPM of the phthalates (DEHP, DBP, BBP, DINP or DNoP).

# Washington Says It will Now Enforce the CSPA's Chemical Limitations

- In a change of position, most likely prompted by NGOs, Washington's Department of Ecology has announced a major change:
- > Where a product is covered by the state limits but not by a limit under the CPSIA, the Department of Ecology <u>"will enforce the state limits."</u>